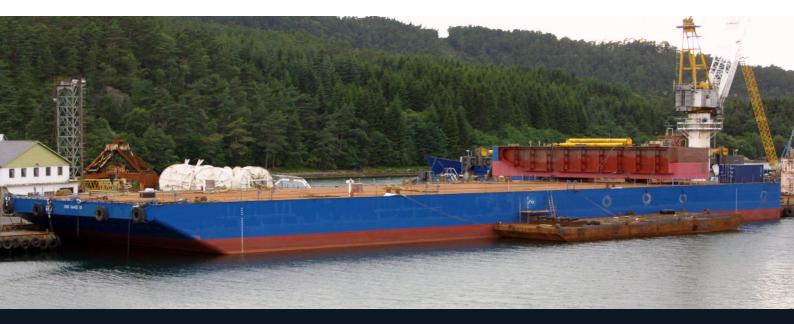

# FLATTOP/CARGO BARGE **TRONDS BARGE 32**

- CLASS DNV-GL, 1A1 BARGE FOR DECK LOADING
- BUILT FINLAND 1993
- SIGNAL LK6570
- **GRT** 4166
- NRT 1249
- FLAG NOR

TECHNICAL SPECIFICATIONS