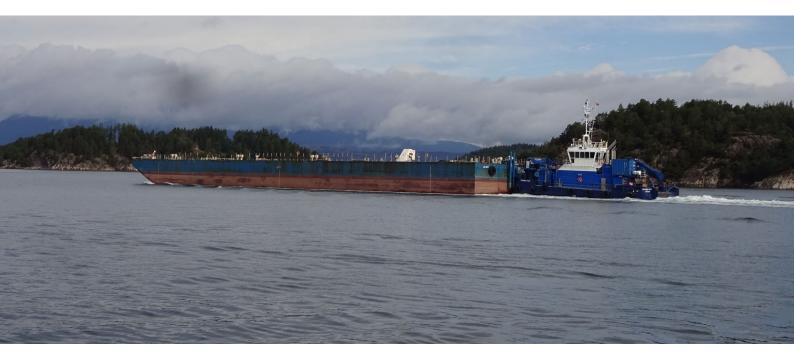

# FLATTOP/CARGO BARGE **TRONDS BARGE 32**

- CLASS DNV-GL, 1A1 BARGE FOR DECK LOADING
- BUILT FINLAND 1993
- SIGNAL LK6570
- **GRT** 4166
- NRT 1249
- FLAG NOR

TECHNICAL SPECIFICATIONS

# **TRONDS BARGE 32**