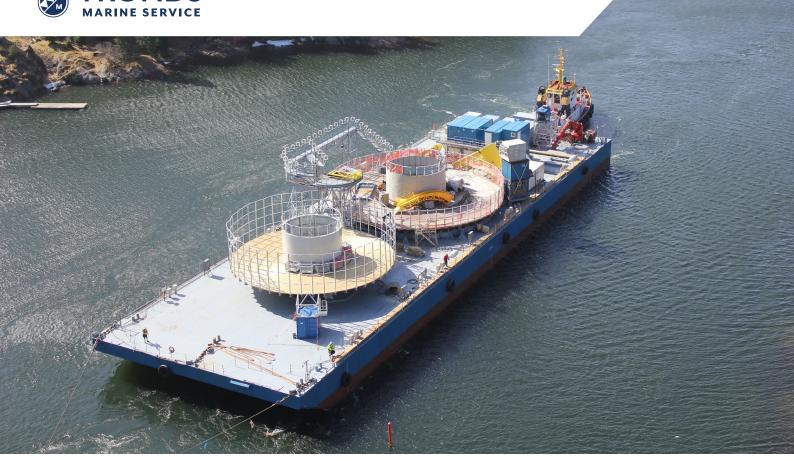

# FLATTOP/CARGO BARGE **TRONDS BARGE 32**

- CLASS DNV-GL, 1A1 BARGE FOR DECK LOADING
- BUILT FINLAND 1993
- SIGNAL LK6570
- **GRT** 4166
- NRT 1249
- FLAG NOR

TECHNICAL SPECIFICATIONS

## Capacities \*

| DWT            | 10000 mT            |
|----------------|---------------------|
| LW             | 1855 mT             |
| Deck area      | 2500 m <sup>2</sup> |
| Deck unit load | 15 t/m^2            |