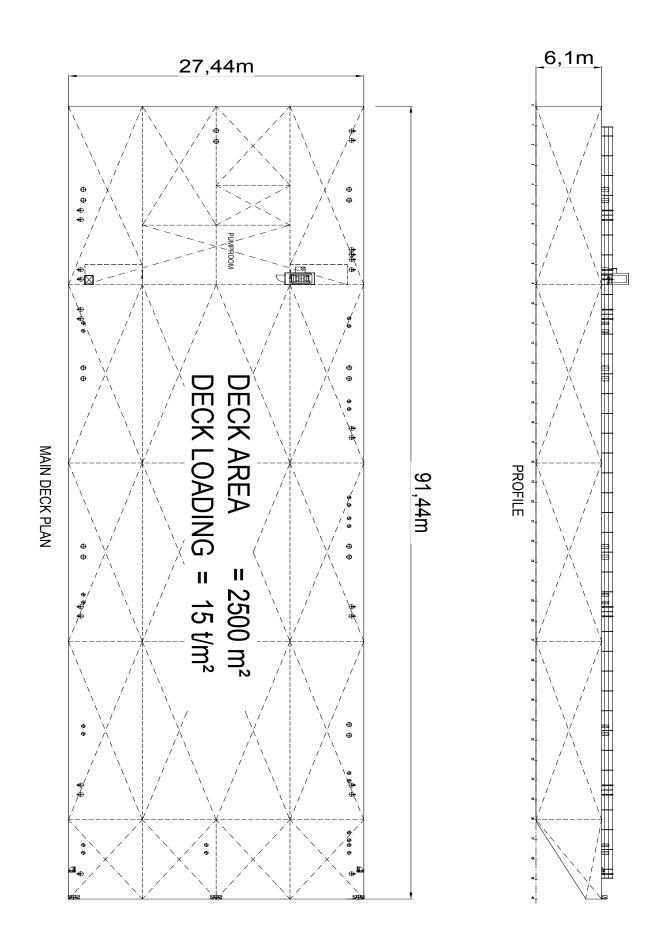

## **Dimensions** \*

| LOA          | 91,44 m |
|--------------|---------|
| BOA          | 27,43 m |
| Depth        | 6,10 m  |
| Draft light  | 0,98 m  |
| Draft loaded | 4,83 m  |

## Capacities \*

| DWT            | 10000 mT            |
|----------------|---------------------|
| LW             | 1855 mT             |
| Deck area      | 2500 m <sup>2</sup> |
| Deck unit load | 15 t/m^2            |