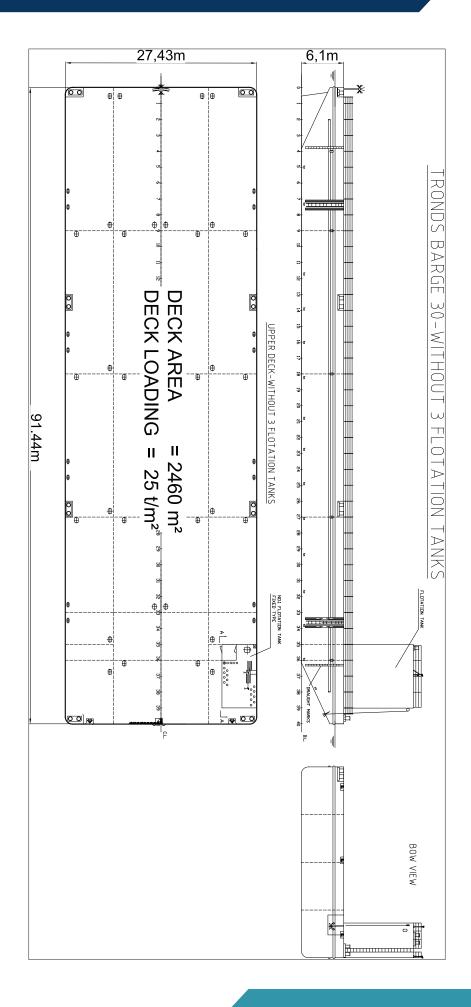

#### Capacities \*

| DWT               | 9025 mt                |
|-------------------|------------------------|
| LW                | 2640mt                 |
| Deck area         | 91,4 x 27,43           |
| Deck loading area | 2326 m <sup>2</sup>    |
| Deck loading cap  | 25 tons/m <sup>2</sup> |
| Submersible depth | 7,0m water above deck  |

### Arrangement and equipment \*

| Ballast tanks              | 20 pcs.                                                                                                                                                                                                                                                                                                                                                                                                                                             |
|----------------------------|-----------------------------------------------------------------------------------------------------------------------------------------------------------------------------------------------------------------------------------------------------------------------------------------------------------------------------------------------------------------------------------------------------------------------------------------------------|
| Ballast pumps              | 53 Kw diesel engine driven 2 x 600m3/h at 16m WC                                                                                                                                                                                                                                                                                                                                                                                                    |
| BWTS                       | OceanGuard Ballast Water Management System, HMT-600, treatment rated capacity 780m3/h, Filter + Electro-Catalysis + Neutralization.                                                                                                                                                                                                                                                                                                                 |
| Anchors                    | 1 x pool 4000kg, wire 38mm, L=610m                                                                                                                                                                                                                                                                                                                                                                                                                  |
| Mooring / anchor winches   | 1 x hydraulic winch, 15t at 10m/min, double drum (anchor/bridle retriever)                                                                                                                                                                                                                                                                                                                                                                          |
| Bollards                   | 4 x double bollards on each side SWL 50t                                                                                                                                                                                                                                                                                                                                                                                                            |
| Auxiliaries                | 1 x diesel engine driven, 53Kw, 440 V, 3 ph, 60Hz                                                                                                                                                                                                                                                                                                                                                                                                   |
| Fuel Tank                  | 5 m3                                                                                                                                                                                                                                                                                                                                                                                                                                                |
| Towing arrangement         | 3 x smit brackets and 3 x fairleads forward, 2 x main bridle and 1 x emergency. Bridle: Chafting chain 2 x lengths of 4m each. Wire 2 x lengths, shcakles 85T and 1 x delta late. Emergency towing arrangement: Chafting chain 1 x length of 4m, 1 x length 100 steel wire, 1 x length 65 x 16mm GSWR messenger wire, 1 x length 37m x 48mm polypropylene line with buoy attached. All towing arrangement, both main and emergency to have 85T SWL. |
| Removable floatation tanks | 3 pcs (9,1 x 5 x 10m)                                                                                                                                                                                                                                                                                                                                                                                                                               |
| Fixed floatation tank      | 1 (Fwd Port Side)                                                                                                                                                                                                                                                                                                                                                                                                                                   |