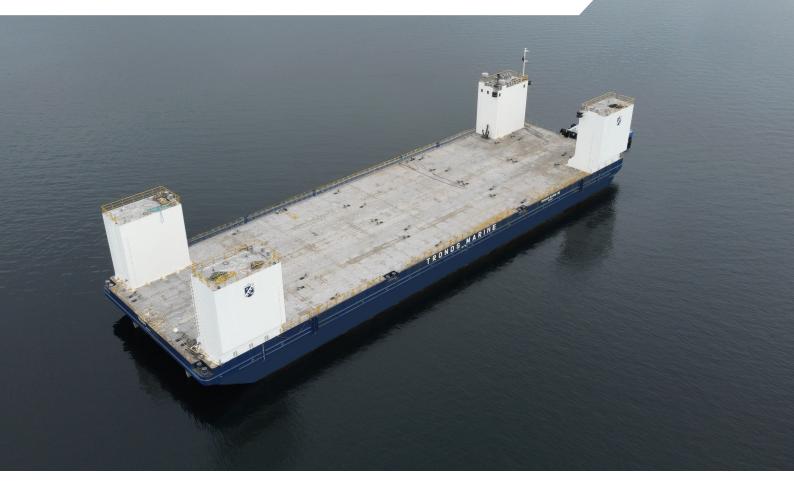

# **TRONDS BARGE 30**

**CLASS** BUREAU VERITAS

BUILT DALIAN 2010

**LOA** 91,44 MTR

**BOA** 27,43 MTR

**DEPTH** 6,1 MTR

**GRT** 4537

#### **TRONDS BARGE 30**