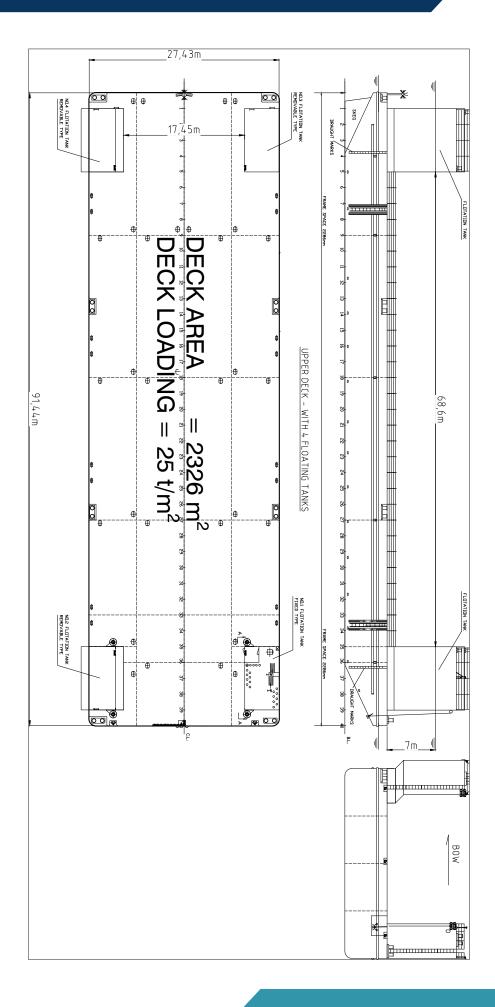

#### Capacities \*

| DWT               | 9025 mt                |
|-------------------|------------------------|
| LW                | 2640mt                 |
| Deck area         | 91,4 x 27,43           |
| Deck loading area | 2326 m <sup>2</sup>    |
| Deck loading cap  | 25 tons/m <sup>2</sup> |
| Submersible depth | 7,0m water above deck  |

### Arrangement and equipment \*

| Ballast tanks              | 20 pcs.                                                                                                                                                                                                                                                                                                                                                                                                                                             |
|----------------------------|-----------------------------------------------------------------------------------------------------------------------------------------------------------------------------------------------------------------------------------------------------------------------------------------------------------------------------------------------------------------------------------------------------------------------------------------------------|
| Ballast pumps              | 53 Kw diesel engine driven 2 x 600m3/h at 16m WC                                                                                                                                                                                                                                                                                                                                                                                                    |
| BWTS                       | OceanGuard Ballast Water Management System, HMT-600, treatment rated capacity 780m3/h, Filter + Electro-Catalysis + Neutralization.                                                                                                                                                                                                                                                                                                                 |
| Anchors                    | 1 x pool 4000kg, wire 38mm, L=610m                                                                                                                                                                                                                                                                                                                                                                                                                  |
| Mooring / anchor winches   | 1 x hydraulic winch, 15t at 10m/min, double drum (anchor/bridle retriever)                                                                                                                                                                                                                                                                                                                                                                          |
| Bollards                   | 4 x double bollards on each side SWL 50t                                                                                                                                                                                                                                                                                                                                                                                                            |
| Auxiliaries                | 1 x diesel engine driven, 53Kw, 440 V, 3 ph, 60Hz                                                                                                                                                                                                                                                                                                                                                                                                   |
| Fuel Tank                  | 5 m3                                                                                                                                                                                                                                                                                                                                                                                                                                                |
| Towing arrangement         | 3 x smit brackets and 3 x fairleads forward, 2 x main bridle and 1 x emergency. Bridle: Chafting chain 2 x lengths of 4m each. Wire 2 x lengths, shcakles 85T and 1 x delta late. Emergency towing arrangement: Chafting chain 1 x length of 4m, 1 x length 100 steel wire, 1 x length 65 x 16mm GSWR messenger wire, 1 x length 37m x 48mm polypropylene line with buoy attached. All towing arrangement, both main and emergency to have 85T SWL. |
| Removable floatation tanks | 3 pcs (9,1 x 5 x 10m)                                                                                                                                                                                                                                                                                                                                                                                                                               |
| Fixed floatation tank      | 1 (Fwd Port Side)                                                                                                                                                                                                                                                                                                                                                                                                                                   |