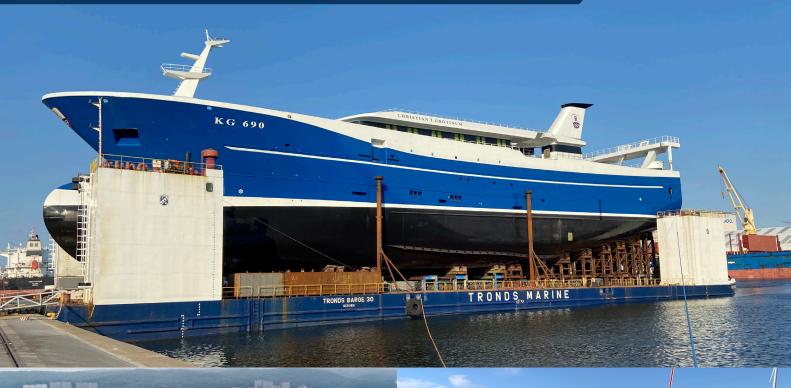

# **TRONDS BARGE 30**

**CLASS** BUREAU VERITAS

BUILT DALIAN 2010

**LOA** 91,44 MTR

**BOA** 27,43 MTR

**DEPTH** 6,1 MTR

**GRT** 4537

# **TRONDS BARGE 30**