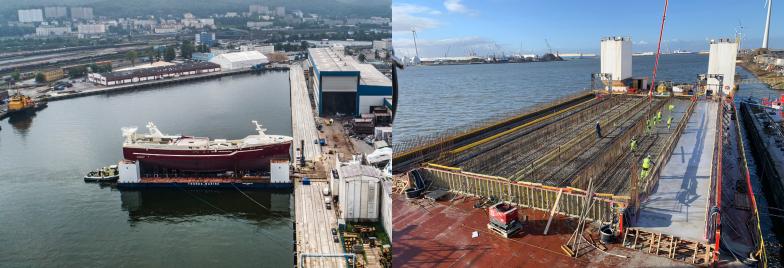

# **TRONDS BARGE 30**

**CLASS** BUREAU VERITAS

BUILT DALIAN 2010

**LOA** 91,44 MTR

**BOA** 27,43 MTR

**DEPTH** 6,1 MTR

**GRT** 4537

#### **TRONDS BARGE 30**

#### Capacities \*

| DWT               | 9025 mt                |
|-------------------|------------------------|
| LW                | 2640mt                 |
| Deck area         | 91,4 x 27,43           |
| Deck loading area | 2326 m <sup>2</sup>    |
| Deck loading cap  | 25 tons/m <sup>2</sup> |
| Submersible depth | 7,0m water above deck  |