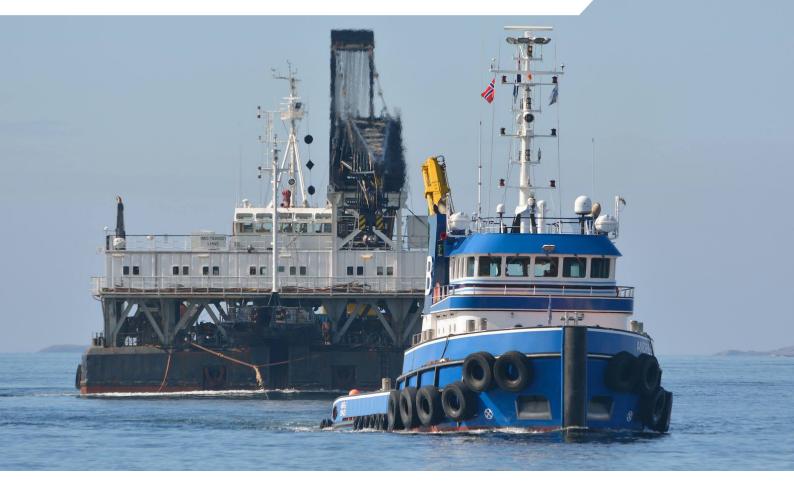

# **TRONDS LAX**

**CLASS** LLOYD'S REGISTER

**LOA** 31,10 M

**BOA** 9,50 M

**MAX DRAFT** 3,60-4,00 M

**GRT** 254

#### **TRONDS LAX**

| Machinery *   |                                                                                         | Performance * |      |
|---------------|-----------------------------------------------------------------------------------------|---------------|------|
| Main Engines  | Mitsubishi 2 × 1250 kW each                                                             | Bollard pull  | 52 T |
| Auxiliaries   | 2 × 71 kVa Mitsubishi,<br>1 × 410 kW Mitsubishi<br>for hydraulics                       |               |      |
| Propulsion    | Twin screw + Kort Nozzles  – Van Voorden diameter  2,10 m                               |               |      |
| Bow Thrusters | 330 kW (450 hp)                                                                         |               |      |
| Rudders       | 4 fishtail rudders – 2 rudders behind each propeller with separate steering possibility |               |      |

## Deck Equipment \*

| Anchor handling drum (brake / pull / wire dimension) | Stern roller, 2 × Hydraulic Towing Pins on each side,<br>SWL 30 tons Karmøy Fork and Towing Pins in centre.<br>Push Bow with rubber Fender of 90 cm diameter.<br>Mampaey Towing Hook, hydraulic driven. |  |
|------------------------------------------------------|---------------------------------------------------------------------------------------------------------------------------------------------------------------------------------------------------------|--|
| Towing drum (brake / pull / wire dimension)          | Hydraulic towing winch with a pulling force of approx.<br>40 ton, holding force 60 ton, 2 drums on with 700 m of<br>38 mm steel wire – one with 400 m 38 mm steel wire.                                 |  |
| Deck crane                                           | Heila crane type HLRM 200 mt – 4 SL max 9 tons @ 16,31m. Remote controlled                                                                                                                              |  |
| Free deck space                                      | 120 m <sup>2</sup> with 10", 20" and 40" feet container fittings, reefer plugs available                                                                                                                |  |