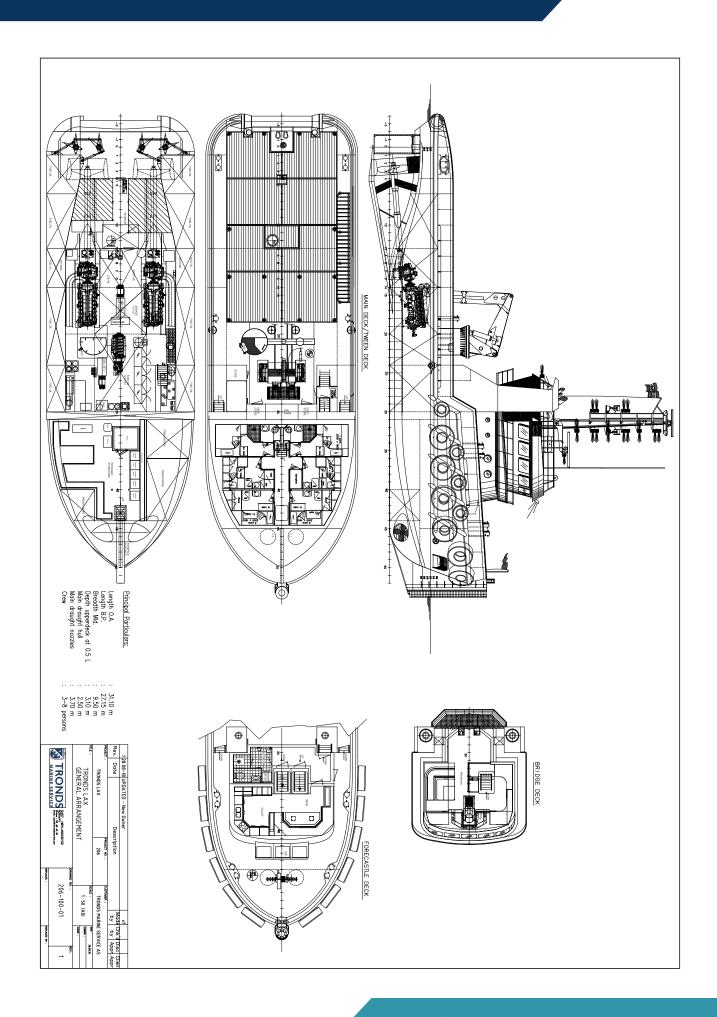

# **TRONDS LAX**

**CLASS** LLOYD'S REGISTER

**LOA** 31,10 M

**BOA** 9,50 M

**MAX DRAFT** 3,60-4,00 M

**GRT** 254

#### **TRONDS LAX**

| Machinery *   |                                                                                         | Performance * |      |
|---------------|-----------------------------------------------------------------------------------------|---------------|------|
| Main Engines  | Mitsubishi 2 × 1250 kW each                                                             | Bollard pull  | 52 T |
| Auxiliaries   | 2 × 71 kVa Mitsubishi,<br>1 × 410 kW Mitsubishi<br>for hydraulics                       |               |      |
| Propulsion    | Twin screw + Kort Nozzles  – Van Voorden diameter  2,10 m                               |               |      |
| Bow Thrusters | 330 kW (450 hp)                                                                         |               |      |
| Rudders       | 4 fishtail rudders – 2 rudders behind each propeller with separate steering possibility |               |      |

## Deck Equipment \*

| Anchor handling drum (brake / pull / wire dimension) | Stern roller, 2 × Hydraulic Towing Pins on each side,<br>SWL 30 tons Karmøy Fork and Towing Pins in centre.<br>Push Bow with rubber Fender of 90 cm diameter.<br>Mampaey Towing Hook, hydraulic driven. |  |
|------------------------------------------------------|---------------------------------------------------------------------------------------------------------------------------------------------------------------------------------------------------------|--|
| Towing drum (brake / pull / wire dimension)          | Hydraulic towing winch with a pulling force of approx.<br>40 ton, holding force 60 ton, 2 drums on with 700 m of<br>38 mm steel wire – one with 400 m 38 mm steel wire.                                 |  |
| Deck crane                                           | Heila crane type HLRM 200 mt – 4 SL max 9 tons @ 16,31m. Remote controlled                                                                                                                              |  |
| Free deck space                                      | 120 m <sup>2</sup> with 10", 20" and 40" feet container fittings, reefer plugs available                                                                                                                |  |