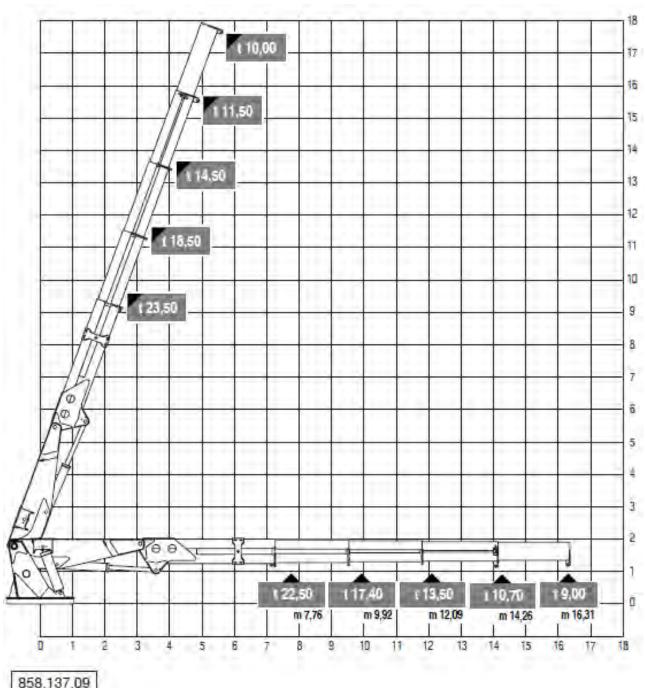

## Deck Equipment \*

| Anchor handling drum (brake / pull / wire dimension) | Stern roller, 2 × Hydraulic Towing Pins on each side,<br>SWL 30 tons Karmøy Fork and Towing Pins in centre.<br>Push Bow with rubber Fender of 90 cm diameter.<br>Mampaey Towing Hook, hydraulic driven. |  |
|------------------------------------------------------|---------------------------------------------------------------------------------------------------------------------------------------------------------------------------------------------------------|--|
| Towing drum (brake / pull / wire dimension)          | Hydraulic towing winch with a pulling force of approx.<br>40 ton, holding force 60 ton, 2 drums on with 700 m of<br>38 mm steel wire – one with 400 m 38 mm steel wire.                                 |  |
| Deck crane                                           | Heila crane type HLRM 200 mt – 4 SL max 9 tons @ 16,31m. Remote controlled                                                                                                                              |  |
| Free deck space                                      | 120 m <sup>2</sup> with 10", 20" and 40" feet container fittings, reefer plugs available                                                                                                                |  |