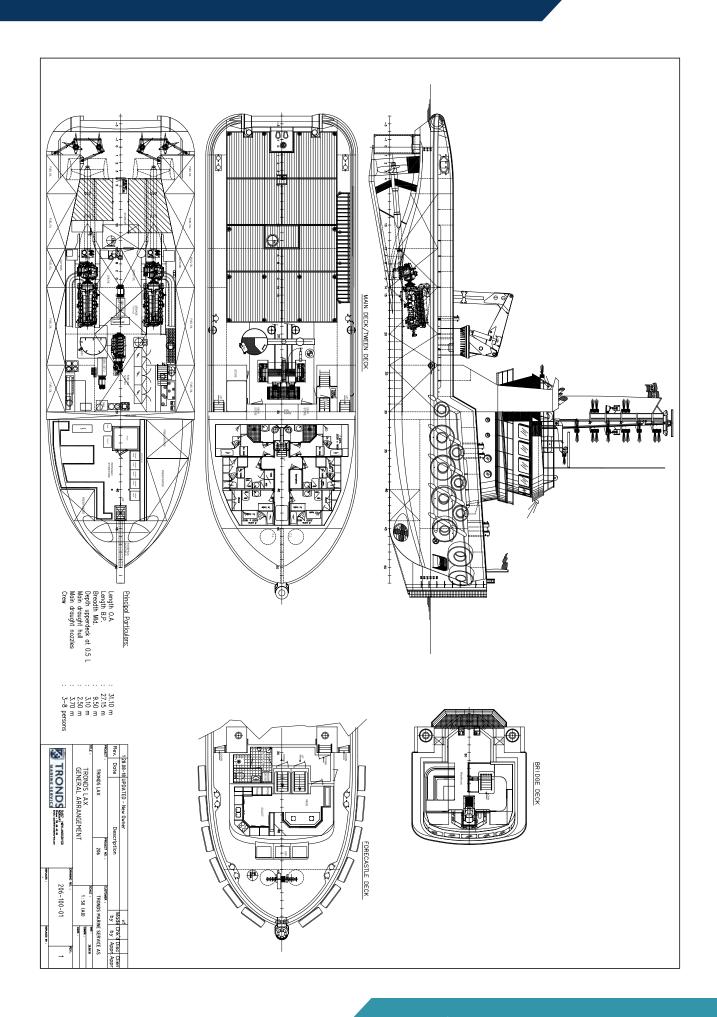

# **TRONDS LAX**

**CLASS** BUREAU VERITAS

**LOA** 31,10 M

**BOA** 9,50 M

**MAX DRAFT** 3,60–4,00 M

**GRT** 254

#### **TRONDS LAX**

| Machinery *   |                                                                                                  | Performance * |      |
|---------------|--------------------------------------------------------------------------------------------------|---------------|------|
| Main Engines  | Mitsubishi 2 × 1250 kW each                                                                      | Bollard pull  | 52 T |
| Auxiliaries   | 2 × 71 kVa Mitsubishi,<br>1 × 410 kW Mitsubishi<br>for hydraulics                                |               |      |
| Propulsion    | Twin screw + Kort Nozzles – Van Voorden diameter 2,10 m                                          |               |      |
| Bow Thrusters | 330 kW (450 hp)                                                                                  |               |      |
| Rudders       | 4 fishtail rudders –<br>2 rudders behind each<br>propeller with separate<br>steering possibility |               |      |

## Deck Equipment \*

| Anchor handling drum (brake / pull / wire dimension) | Stern roller, 2 × Hydraulic Towing Pins on each side,<br>SWL 30 tons Karmøy Fork and Towing Pins in centre.<br>Push Bow with rubber Fender of 90 cm diameter.<br>Mampaey Towing Hook, hydraulic driven. |  |
|------------------------------------------------------|---------------------------------------------------------------------------------------------------------------------------------------------------------------------------------------------------------|--|
| Towing drum (brake / pull / wire dimension)          | Hydraulic towing winch with a pulling force of approx.<br>40 ton, holding force 60 ton, 2 drums on with 700 m of<br>38 mm steel wire – one with 400 m 38 mm steel wire.                                 |  |
| Deck crane                                           | Heila crane type HLRM 200 mt – 4 SL max 9 tons @ 16,31m. Remote controlled                                                                                                                              |  |
| Free deck space                                      | 120 m <sup>2</sup> with 10", 20" and 40" feet container fittings, reefer plugs available                                                                                                                |  |