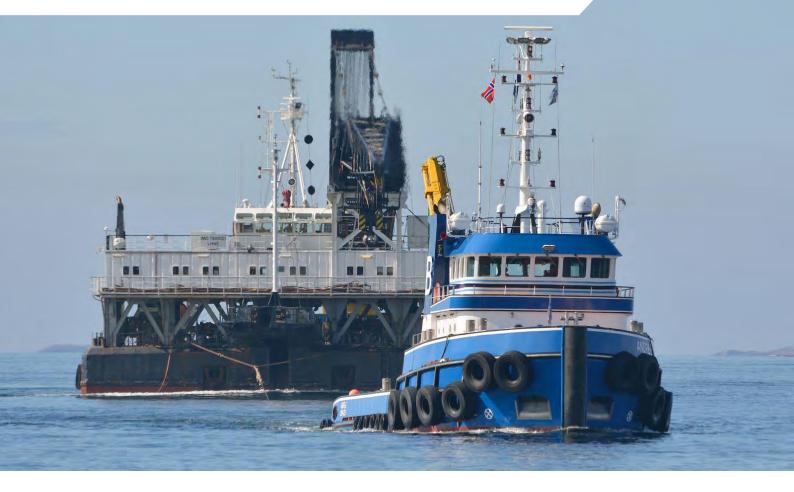

# **TRONDS LAX**

**CLASS** BUREAU VERITAS

**LOA** 31,10 M

**BOA** 9,50 M

**MAX DRAFT** 3,60–4,00 M

**GRT** 254