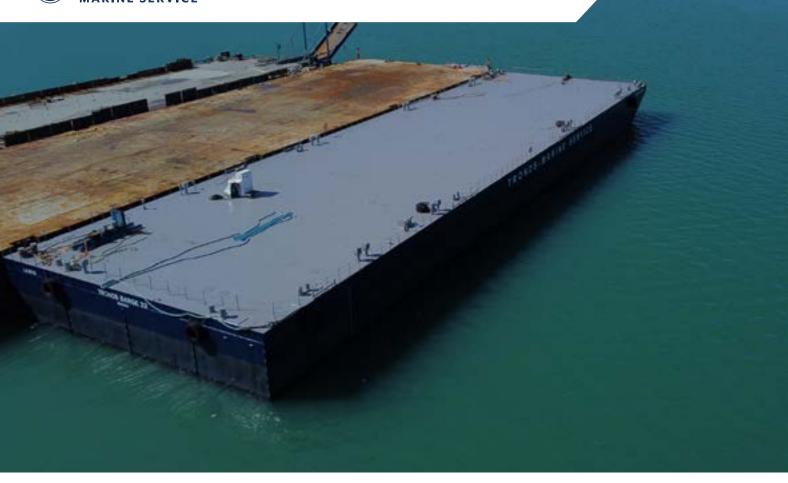

## **TRONDS BARGE 32**

CLASS DNV-GL, 1A1 BARGE FOR DECK LOADING

**BUILT** FINLAND 1993

SIGNAL LK6570

**GRT** 4166

**NRT** 1249

**FLAG** NOR

| Dimensions * |         |
|--------------|---------|
| LOA          | 91,44 m |
| BOA          | 27,43 m |
| Depth        | 6,10 m  |
| Draft light  | 0,98 m  |
| Draft loaded | 4,83 m  |

| •              |                       |
|----------------|-----------------------|
| DWT            | 10000 mT              |
| LW             | 1855 mT               |
| Deck area      | 2500 m ^ <sup>2</sup> |
| Deck unit load | 15 t/m ^ <sup>2</sup> |