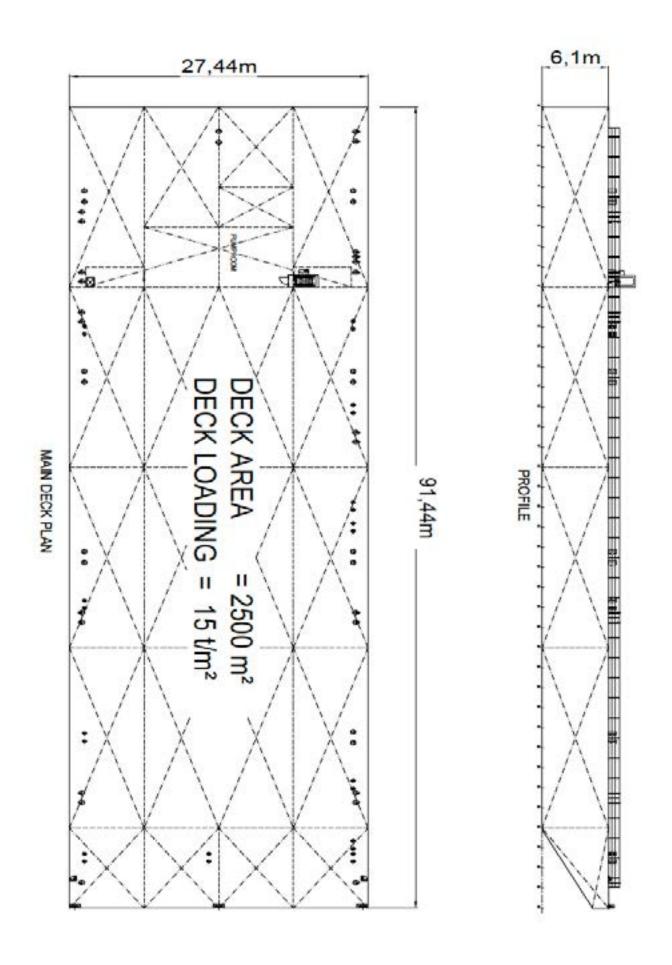

## **TRONDS BARGE 32**

CLASS DNV-GL, 1A1 BARGE FOR DECK LOADING

**BUILT** FINLAND 1993

SIGNAL LK6570

**GRT** 4166

**NRT** 1249

**FLAG** NOR

| Dimensions * |         |
|--------------|---------|
| LOA          | 91,44 m |
| BOA          | 27,43 m |
| Depth        | 6,10 m  |
| Draft light  | 0,98 m  |
| Draft loaded | 4,83 m  |

| •              |                       |
|----------------|-----------------------|
| DWT            | 10000 mT              |
| LW             | 1855 mT               |
| Deck area      | 2500 m ^ <sup>2</sup> |
| Deck unit load | 15 t/m ^ <sup>2</sup> |

## Arrangement and equipment \*

| Ballast tanks | 17 pcs                                                     |
|---------------|------------------------------------------------------------|
| Ballards      | 14 double bollards                                         |
| Ballast pumps | 2 x 300 m <sup>3</sup> /h (treatment system not installed) |