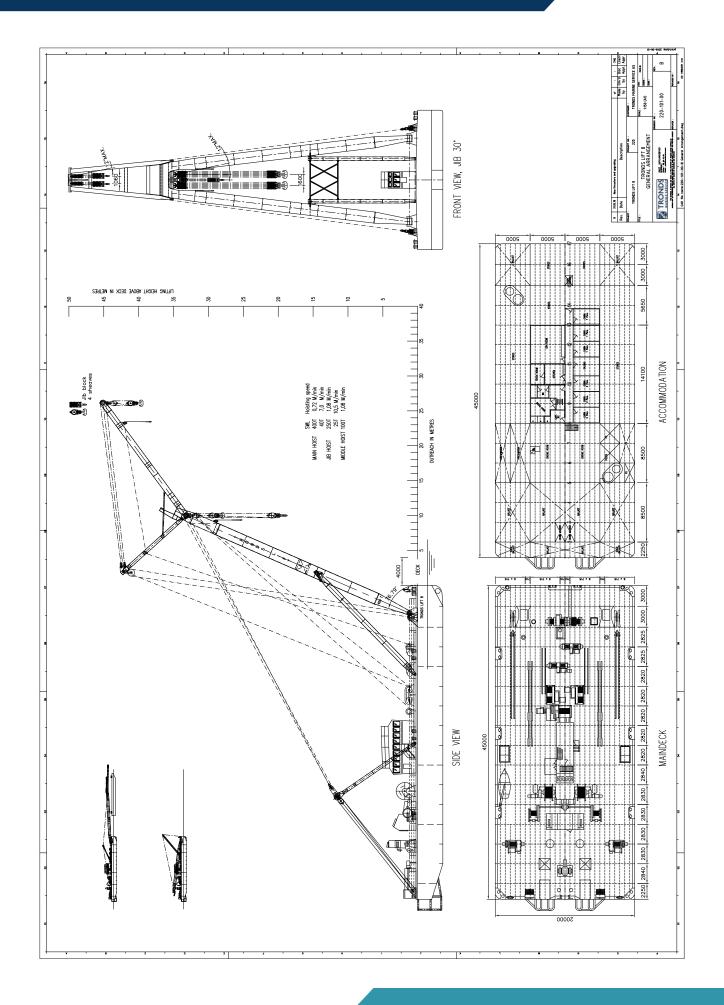

#### **Dimensions** \*

| Length o.a.       | 46,60 m      |
|-------------------|--------------|
| Beam o.a.         | 20,00 m      |
| Draught           | 3,60 m       |
| Air Draft Transit | Minimum 16 m |
| GRT               | 904          |
| NRT               | 271          |

### Machinery and Equipment \*

| Main Engines  | Diesel electric          |
|---------------|--------------------------|
| Auxiliaries   | 2 × Volvo D16KC (420 kW) |
| Propulsion    | 2 × Veth VSG-1200        |
| Bow Thrusters | 1 × Schottel SRP 150     |

#### Capacities \*

| Max. load main hooks with fly jib    | 400 T (2 × 200 T)  |
|--------------------------------------|--------------------|
| Max. load main hooks without fly jib | 400 T (2 × 200 T)  |
| Max. load jib hooks                  | 250 T (2 × 125 T)  |
| Max. load middle hook                | 100 T              |
| Max. lifting height main hooks       | 29,7 m (from deck) |
| Max. lifting height iib hooks        | 49,2 m (from deck) |