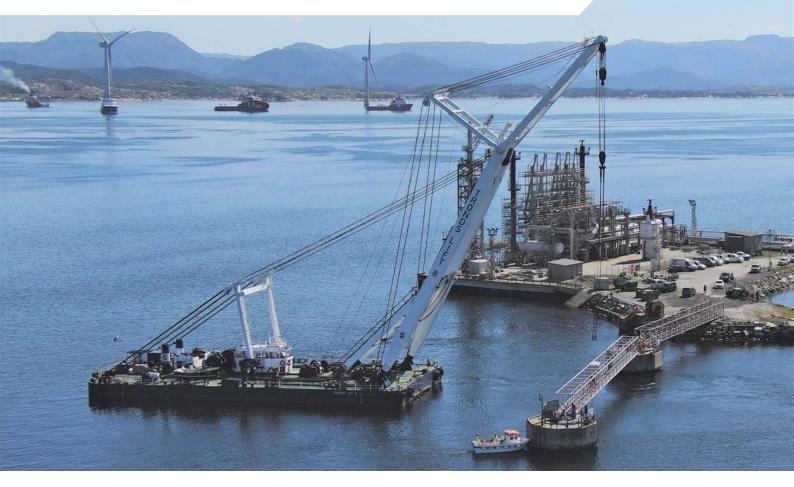

# **TRONDS LIFT 8**

**CLASS** BV PONTOON CRANE

**SIGNAL** HO 9232, IMO: 8757099

**GRT** 904

**NRT** 271

**LIFT. CAP.** 400 T

#### **Dimensions** \*

| Length o.a.       | 46,60 m      |
|-------------------|--------------|
| Beam o.a.         | 20,00 m      |
| Draught           | 3,60 m       |
| Air Draft Transit | Minimum 16 m |
| GRT               | 904          |
| NRT               | 271          |

#### Capacities \*

| Max. load main hooks with fly jib    | 400 T (2 × 200 T)  |
|--------------------------------------|--------------------|
| Max. load main hooks without fly jib | 400 T (2 × 200 T)  |
| Max. load jib hooks                  | 250 T (2 × 125 T)  |
| Max. load middle hook                | 100 T              |
| Max. lifting height main hooks       | 29,7 m (from deck) |
| Max. lifting height iib hooks        | 49,2 m (from deck) |