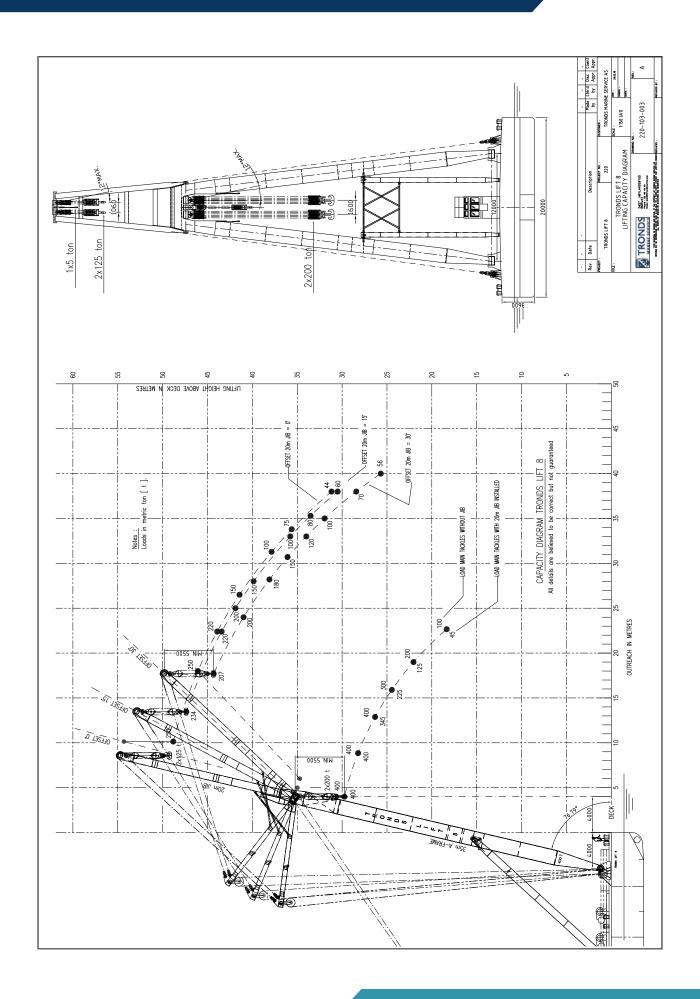

#### Capacities \*

| Max. load main hooks with fly jib    | 400 T (2 × 200 T)  |
|--------------------------------------|--------------------|
| Max. load main hooks without fly jib | 400 T (2 × 200 T)  |
| Max. load jib hooks                  | 250 T (2 × 125 T)  |
| Max. load middle hook                | 100 T              |
| Max. lifting height main hooks       | 29,7 m (from deck) |
| Max. lifting height iib hooks        | 49,2 m (from deck) |