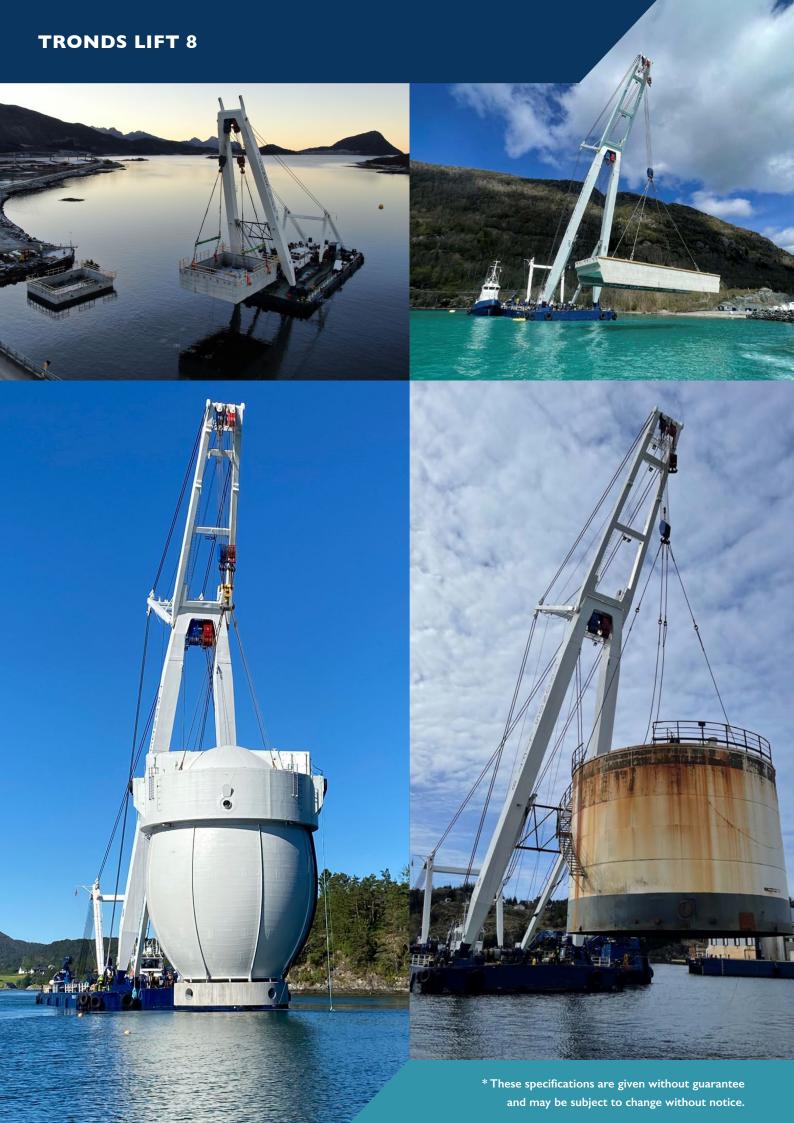

# **TRONDS LIFT 8**

**CLASS** BV PONTOON CRANE

**SIGNAL** HO 9232, IMO: 8757099

**GRT** 904

**NRT** 271

**LIFT. CAP.** 400 T

#### Capacities \*

| Max. load main hooks with fly jib    | 400 T (2 × 200 T)  |
|--------------------------------------|--------------------|
| Max. load main hooks without fly jib | 400 T (2 × 200 T)  |
| Max. load jib hooks                  | 250 T (2 × 125 T)  |
| Max. load middle hook                | 100 T              |
| Max. lifting height main hooks       | 29,7 m (from deck) |
| Max. lifting height iib hooks        | 49,2 m (from deck) |